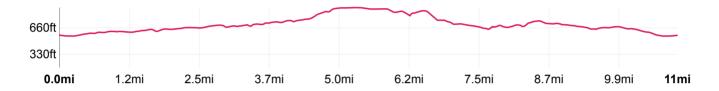

## **Route Summary**

Total Distance 11.0mi (17.6km) Walk 3h 58min Elevation S55ft at lowest point Run 1h 36min

909ft at highest point Cycle 55min

Total Ascent 874ft

## **Elevation Profile**