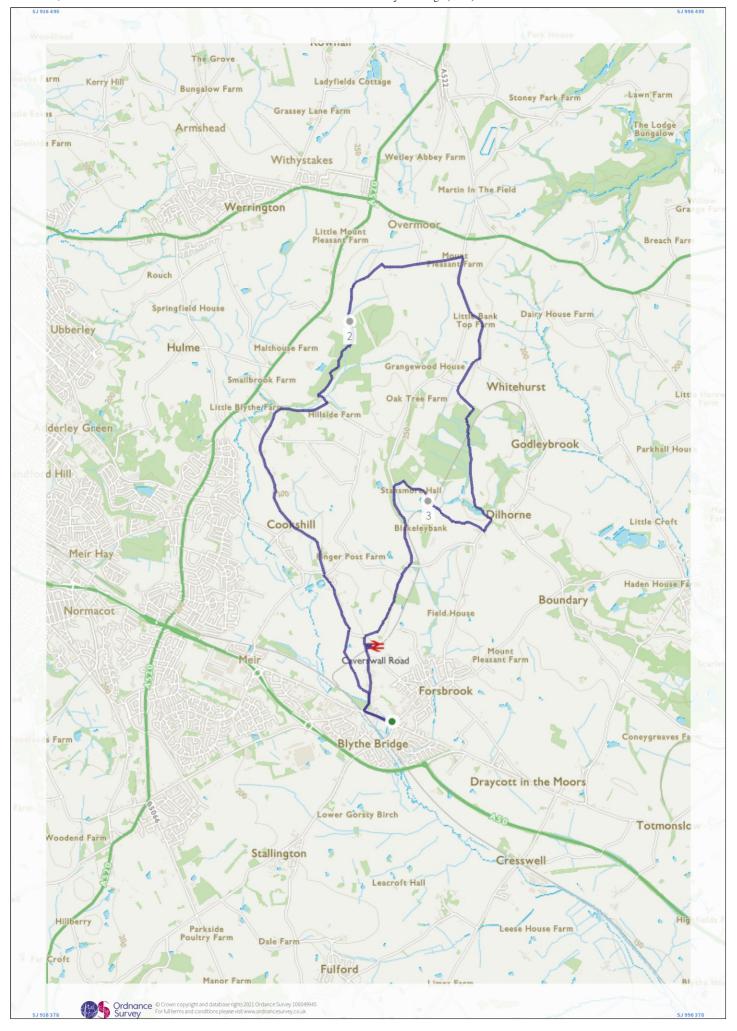

## **Route Summary**

Total Distance 11.0mi (17.6km) Walk 3h 58min Elevation S55ft at lowest point Run 1h 36min

909ft at highest point Cycle 55min

Total Ascent 874ft

## **Route Card**

| # | OS Grid Ref                                                            | Dist from start                | Latitude      | Longitude   | Elevation     |
|---|------------------------------------------------------------------------|--------------------------------|---------------|-------------|---------------|
| 1 | SJ 959 410 Dist to next: 4.14mi, Bearing to next: 354°, A              | 0.00mi<br>scent to next: 351ft | 52° 58' 1" N  | 2° 3' 41" W | <b>569</b> ft |
| 2 | SJ 954 460<br>Coffee<br>Dist to next: 4.17mi, Bearing to next: 156°, A | 4.14mi<br>scent to next: 430ft | 53° 0' 42" N  | 2° 4' 10" W | <b>735</b> ft |
| 3 | SJ 964 438<br>Lunch<br>Dist to next: 2.64mi, Bearing to next: 189°, A  | 8.32mi<br>scent to next: 93ft  | 52° 59' 30" N | 2° 3' 17" W | <b>718</b> ft |
| 4 | SJ 959 410                                                             | <b>10.96</b> mi                | 52° 58′ 1″ N  | 2° 3' 41" W | <b>569</b> ft |